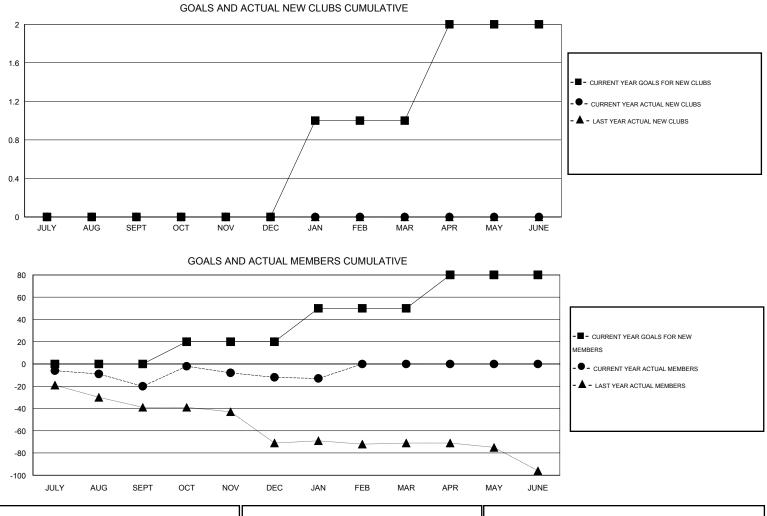

## GMT: THOMAS MATNEY

| LOCATION INDIANA |
|------------------|
|------------------|

| GMT: THOMAS MATNEY    |                  |           | LOCATIO          | N INDIANA        |                       |                    |                                     |                    | GMT CA 1         |  |  |
|-----------------------|------------------|-----------|------------------|------------------|-----------------------|--------------------|-------------------------------------|--------------------|------------------|--|--|
|                       |                  | Clubs     |                  |                  | Members               |                    |                                     |                    |                  |  |  |
| RESULTS FOR 2014-2015 |                  |           |                  |                  | RESULTS FOR 2014-2015 |                    |                                     |                    |                  |  |  |
| QUARTER               | NEW CLUB<br>GOAL | NEW CLUBS | DROPPED<br>CLUBS | NET<br>GAIN/LOSS | QUARTER               | NEW MEMBER<br>GOAL | CHARTER AND<br>NEW MEMBERS<br>ADDED | DROPPED<br>MEMBERS | NET<br>GAIN/LOSS |  |  |
| JULY/AUG/SEPT         | 0                | 0         | 0                | 0                | JULY/AUG/SEPT         | 0                  | 12                                  | 32                 | -20              |  |  |
| OCT/NOV/DEC           | 0                | 0         | 0                | 0                | OCT/NOV/DEC           | 20                 | 30                                  | 22                 | 8                |  |  |
| JAN/FEB/MAR           | 1                | 0         | 0                | 0                | JAN/FEB/MAR           | 30                 | 10                                  | 11                 | -1               |  |  |
| APR/MAY/JUNE          | 1                | 0         | 0                | 0                | APR/MAY/JUNE          | 30                 | 0                                   | 0                  | 0                |  |  |